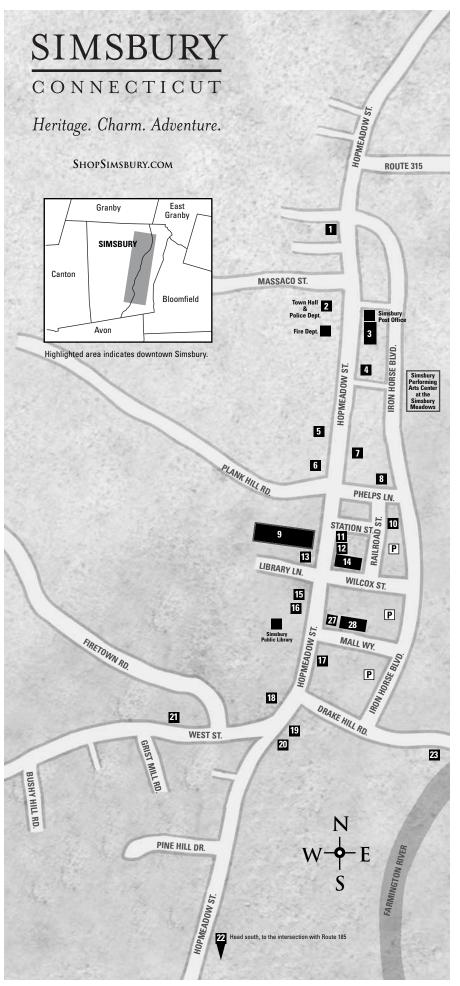

## HISTORIC SITES

- 1 **Stowe House, Late 1890's** (Home of Harriet Beecher Stowe's Twin Daughters), 965 Hopmeadow Street
- 2 **\*Former Simsbury High School, 1907** (Town Hall), 933 Hopmeadow Street
- 3 Benajah Roots House, 1762 (Starbucks), 930 Hopmeadow Street Barn Portions, circa 1762 (Simsburytown Shops), 928 Hopmeadow Street Titus Barber House, 1690 & 1812 (Prudential CT Realty), 920 Hopmeadow Street
- 4 Adelaide Wilcox House "Elmstead", circa 1852 (Vincent Funeral Home), 880 Hopmeadow Street
  5 George C. Eno House, 1812
  - (Simsbury ABC House), 835 Hopmeadow Street
- 6 Simsbury United Methodist Church, founded 1818 Built 1909, 799 Hopmeadow Street
- 7 \*Captain Elisha Phelps House, circa 1761 (Phelps Tavern Museum), 800 Hopmeadow Street
- 8 **Probate Building, 1876** Phelps Lane
- 9 Simsbury Cemetery, earliest stone 1688 755 Hopmeadow Street
- 10 \*Simsbury Railroad Depot, 1874 (Plan B at One Way Fare), 4 Railroad Street
- 11 \*Simsbury Bank and Trust Company, 1918 760 Hopmeadow Street
- 12 **\*Eno Memorial Hall, 1932** 754 Hopmeadow Street
- 13 Simsbury Free Library, 1890 749 Hopmeadow Street
- 14 Commercial Buildings, circa 1800's (Fiddler's Green), Wilcox Street
- 15 Captain Jacob Pettibone House, 1790 (Sovereign Bank), 741 Hopmeadow Street
- 16 \*Amos Eno House, 1822 (Simsbury 1820 House), 731 Hopmeadow Street
- 17 **\*Robert and Julia Darling House, 1927** (Cannon Medical Building), 720 Hopmeadow Street
- 18 **\*Simsbury Townhouse, 1839** (Scout Hall), 695 Hopmeadow Street
- 19 J.R. Ensign House, 1905-1910 (Webster Bank), 690 Hopmeadow Street
- 20 First Church of Christ, founded 1697 Built 1830, 680 Hopmeadow Street
- 21 Grist Mill, established 1680's Most of existing structure circa 1800, 77 West Street
- 22 Pettibone Tavern, 1801 Routes 10 and 185
- 23 \*Drake Hill Road Bridge, 1892 (Old Drake Hill Flower Bridge), Old Bridge Road

\* Denotes listing on the National Register of Historic Places. There are also historic sites in Weatogue, West Simsbury & Tariffville

## TOWN SERVICES

Police Department, 933 Hopmeadow Street Town Hall, 933 Hopmeadow Street Simsbury Post Office, 932 Hopmeadow Street Fire Department,871 Hopmeadow Street Eno Memorial Hall, 754 Hopmeadow Street Simsbury Public Library, 725 Hopmeadow Street Performing Arts Center at Simsbury Meadows, Iron Horse Boulevard

P Public Parking